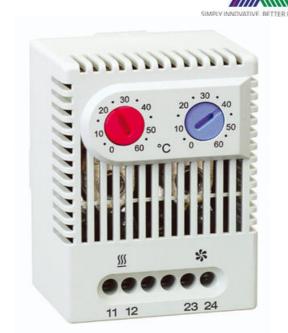

## **DUAL THERMOSTAT - ZR 011**

ZR

01172.0-00 ZR 011 Dual thermostat, 0...60°C, normally open and closed

- Compact
- Separately adjustable max. and min. temperatures
- High breaking capacity

#### PRODUCT DESCRIPTION

ZR011 is two thermostats in the same casing. One with a breaking contact for regulation of the heater and one with a closing contact for, for example, regulation of the filter fan or activation of overheating protection.