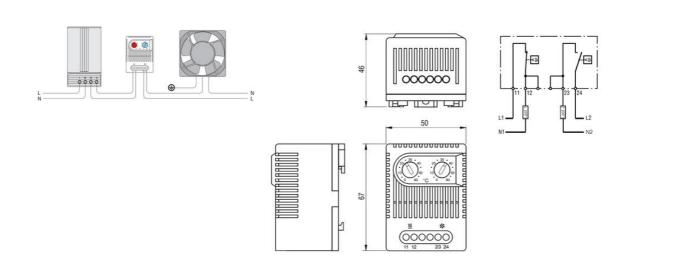

## **DIMENSIONS**

| Height                   | 67 mm   |
|--------------------------|---------|
| Width                    | 50 mm   |
| Depth                    | 46 mm   |
| Weight                   | 0,09 kg |
| Material plastic housing | Plastic |
| Material of body         | Plastic |
| Tightening torque max    | 0,5 Nm  |

| Connection type         | 4-pole terminal, rigid: 2,5 mm² (AWG 14). |
|-------------------------|-------------------------------------------|
| Humidity                | <90 % RH (non-condensing)                 |
| Operational temperature | -45°C +80°C                               |
| Storage temperature     | -45°C +80°C                               |
| Life span               | > 100 000 operations                      |
| Operating humidity      | < 90% RH                                  |
| Humidity storage        | <90% RH                                   |
|                         |                                           |